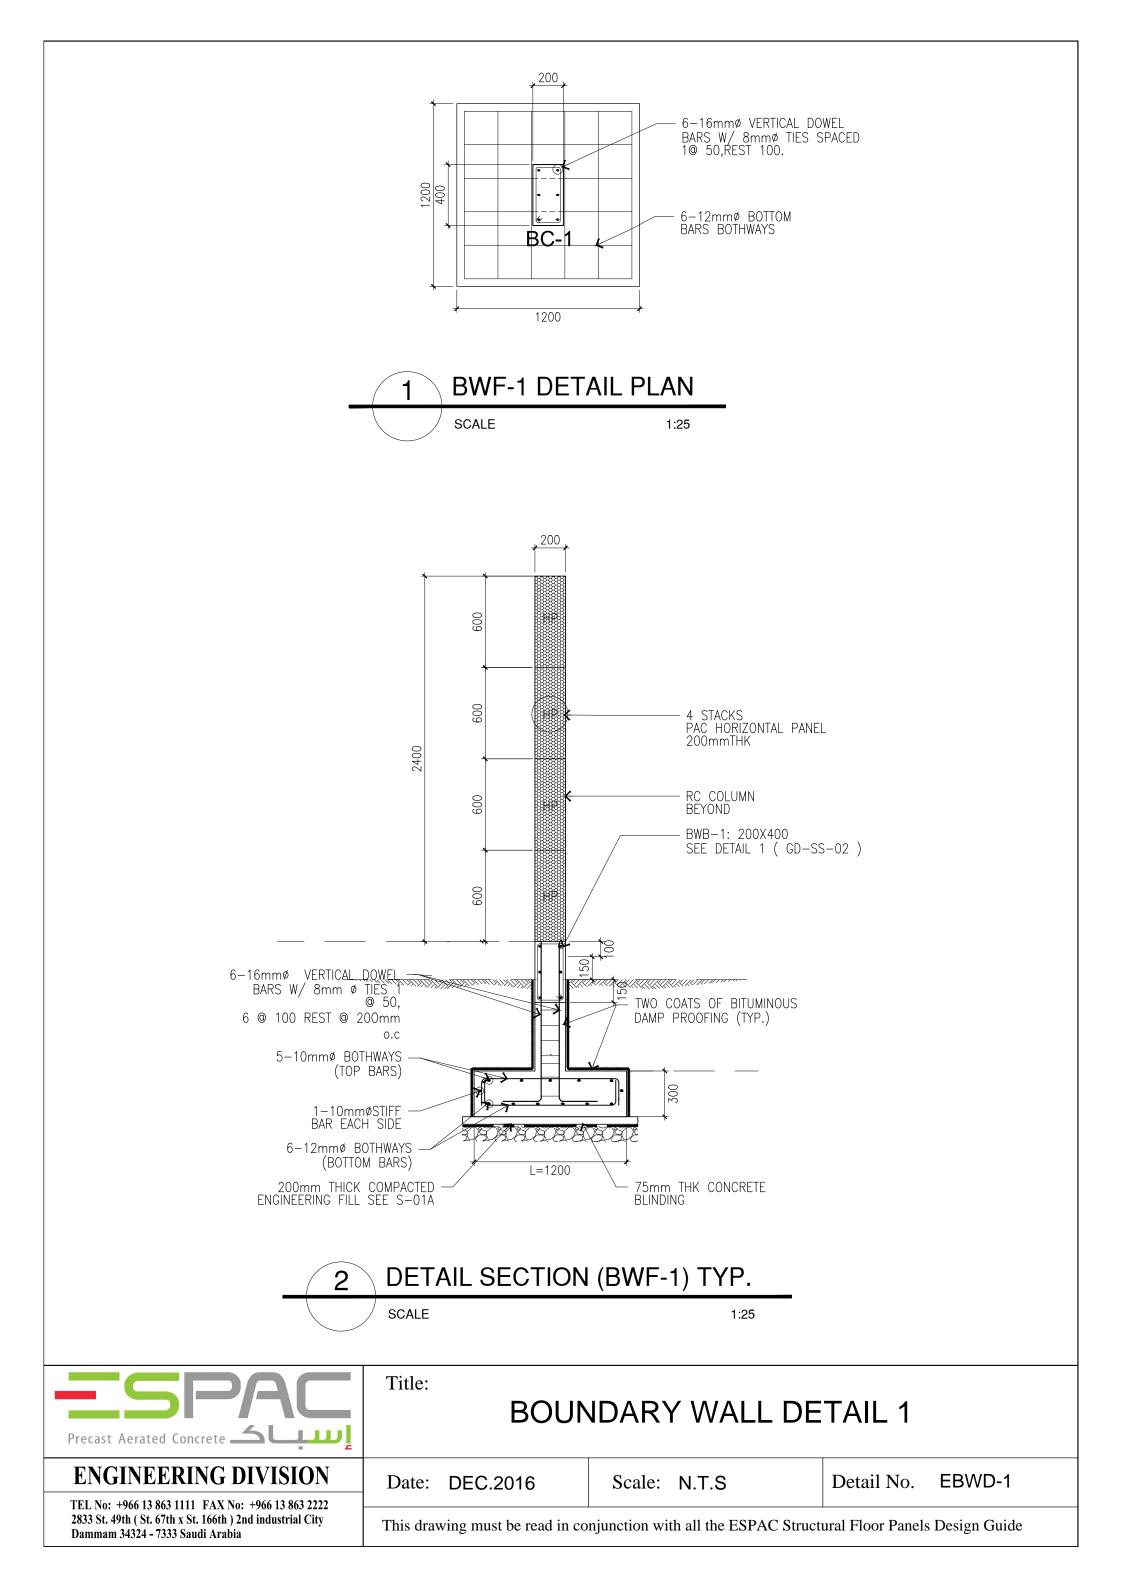

| BETWEEN PAC PANELS                                                                                                                                  |                                                                                                  | RC COLUMN    | DETAIL<br>300X300X50X4mmTHK |  |  |
|-----------------------------------------------------------------------------------------------------------------------------------------------------|--------------------------------------------------------------------------------------------------|--------------|-----------------------------|--|--|
|                                                                                                                                                     |