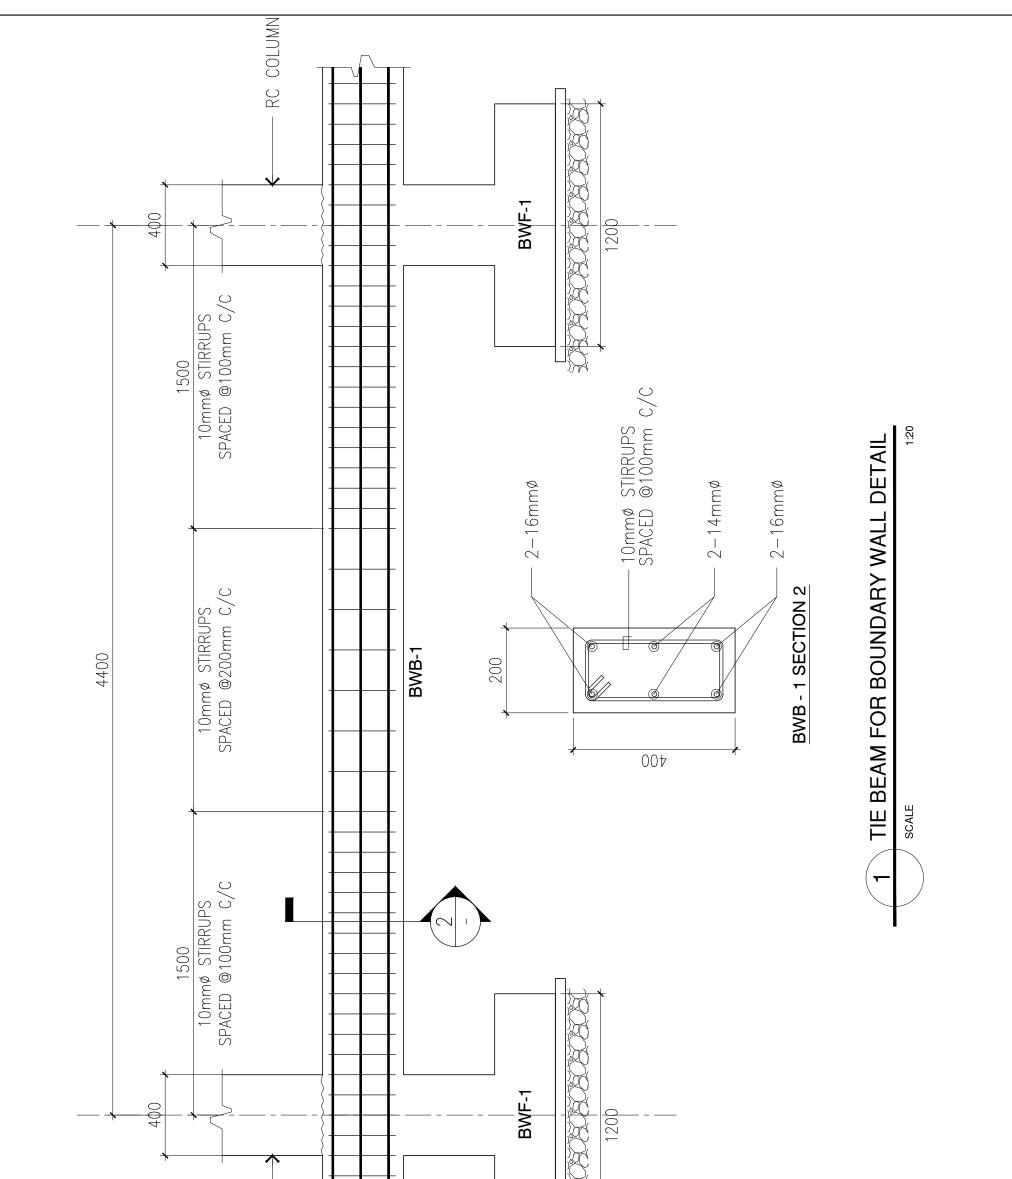

| RC COLUMN                                                                                                                                           |                                                                                                  |              |                   |
|-----------------------------------------------------------------------------------------------------------------------------------------------------|--------------------------------------------------------------------------------------------------|--------------|-------------------|
| Precast Aerated Concrete                                                                                                                            | Title:<br>TIE BEAM FOR BOUNDARY WALL DETAIL                                                      |              |                   |
| ENGINEERING DIVISION                                                                                                                                | Date: DEC.2016                                                                                   | Scale: N.T.S | Detail No. EBWD-3 |
| TEL No: +966 13 863 1111 FAX No: +966 13 863 2222<br>2833 St. 49th ( St. 67th x St. 166th ) 2nd industrial City<br>Dammam 34324 - 7333 Saudi Arabia | This drawing must be read in conjunction with all the ESPAC Structural Floor Panels Design Guide |              |                   |