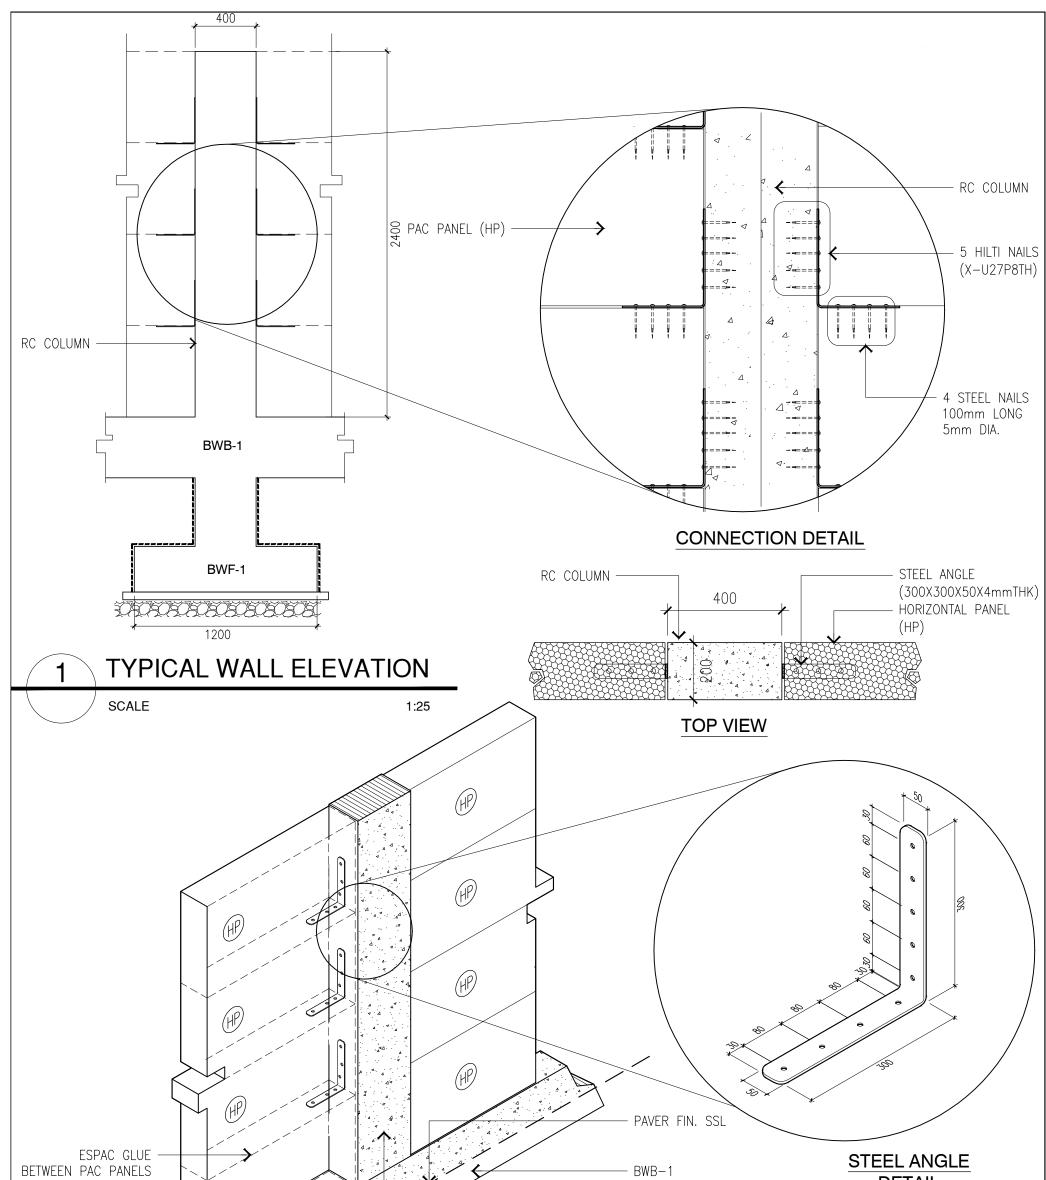

| BETWEEN PAC PANELS                                                                                                                                  |                                                                                                  | RC COLUMN    | DETAIL<br>300X300X50X4mmTHK |  |  |
|-----------------------------------------------------------------------------------------------------------------------------------------------------|--------------------------------------------------------------------------------------------------|--------------|-----------------------------|--|--|
|                                                                                                                                                     |                                                                                                  | SCALE 1:25   |                             |  |  |
| Precast Aerated Concrete                                                                                                                            | Title:<br>BOUNDARY WALL DETAIL 2                                                                 |              |                             |  |  |
| <b>ENGINEERING DIVISION</b>                                                                                                                         | Date: DEC.2016                                                                                   | Scale: N.T.S | Detail No. EBWD-2           |  |  |
| TEL No: +966 13 863 1111 FAX No: +966 13 863 2222<br>2833 St. 49th ( St. 67th x St. 166th ) 2nd industrial City<br>Dammam 34324 - 7333 Saudi Arabia | This drawing must be read in conjunction with all the ESPAC Structural Floor Panels Design Guide |              |                             |  |  |